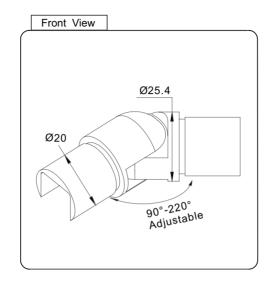

MATERIAL:

2205 Stainless Steel

CATALOGUE AND DESCRIPTION:

- > Railing Systems
- > TR-R25 Series
- > Horizontal Adjustable Joiner