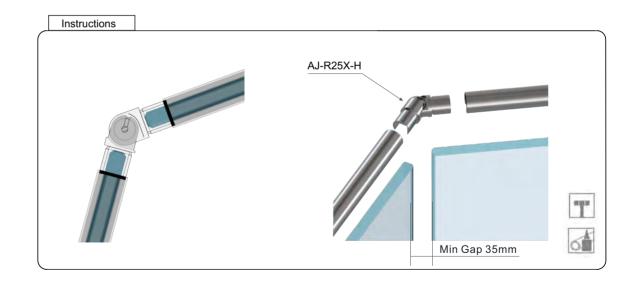

PREMIUM GLASS & HARDWARE

Drawing ID

AJ-R25X-H

| Product Info. |           |
|---------------|-----------|
| Finish        | Code      |
| Polish        | AJ-R25M-H |
| Satin         | AJ-R25S-H |
| Texture Black | AJ-R25B-H |

MATERIAL:

2205 Stainless Steel

CATALOGUE AND DESCRIPTION:

- > Railing Systems
- > TR-R25 Series
- > Horizontal Adjustable Joiner