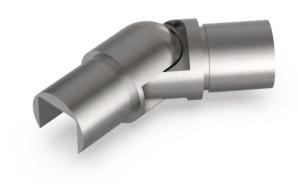

MATERIAL:

2205 Stainless Steel

CATALOGUE AND DESCRIPTION:

- > Railing Systems
- > TR-R25 Series
- > Horizontal Adjustable Joiner